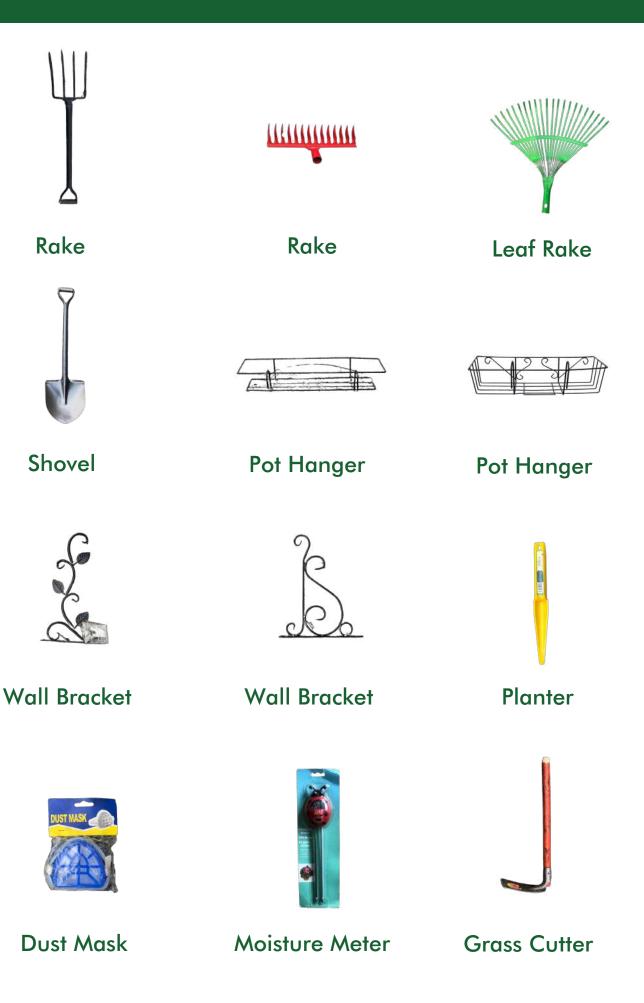

## <u>Garden Tools</u>

Hand Rakes

Hand Shovel

Hole Maker

Trowel

**Grass Cutter** 

Hand Pruning Shears

Hand Pruning Shears

Hand Pruning Shears

Hand Pruning Shears

**Ergo Pruner** 

Helmet

## <u>Garden Tools</u>

Hand Jersey Gloves

**Unisex Hand Gloves** 

**Rubber Boots** 

Planter

Wall Screw

**Garden Stick Clip** 

**Hedge Shears** 

**Hedge Shears** 

**Hedge Shears** 

**Hedge Shears** 

**Hedge Shears** 

**Hedge Shears** 