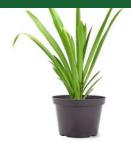

## **Spider Plant**

#### Chlorophytum comosum

- Space Indoor
- Light Partial sun
- Water Every 12 days
- Fun fact Pet friendly