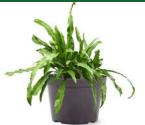

### Southern maidenhair fern Plant

#### Chlorophytum comosum

- Space Indoor
- Light Partial sun
- Water Every 5 days
- Fun Fact Pet friendly