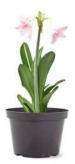

## Netted - amaryllis Plant

#### Hippeastrum reticulatum

- Space Indoor
- Light Partial sun
- Water Every 12 days
- Fun Fact Grow without water