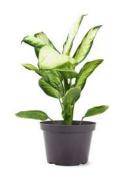

## Heart of Jesus Plant

- Caladium bicolor
- Space Indoor
- Light Partial sun
- Water Every 10 days
- Fun Fact Air purifying