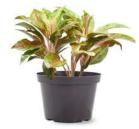

### African Milk Bush Plant

#### Euphorbia umbellata

- Space Outdoor
- Light Full sun
- Water Every 10 days
- Fun Fact Clay tolerant