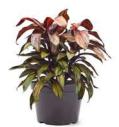

## Heart of Jesus Plant

- Caladium bicolor
- Space Indoor
- Light Partial sun
- Water Every 10 days
- Fun Fact Air purifying