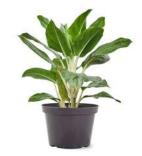

## Arrowhead Plant

#### Syngonium podophyllum

- Space Indoor
- Light Full shade
- Water Every 14 days
- Fun Fact Sleep aid